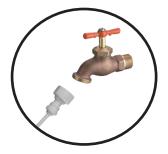

## PURESNAT

- Step 1: Verify all parts are accounted for. See parts below.
- Step 2: Connect the unit to a water source. Use the hose spigot adapter from the parts bag to fasten to a standard water spigot. Using the Quick Connect feature install one end of the tubing into the Quick Connect on the spigot adapter and the other end of the tubing into the sytem Input Quick Connect to the left of the sediment filter. This will carry water from the spigot into the filter. See the diagram below for a visual aid.

## IN FROM FAUCET

Use the hose spigot adapter to connect to a faucet. Run a piece of white tubing from the spigot adapter to the input near the left of the sediment filter.

SEDIMENT FILTER is to be installed in the Incoming Side of the System