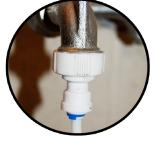

## PURESNAT

- Step 1: Verify all parts are accounted for. See parts below.
- Step 2: Connect the unit to a water source. Use the hose spigot adapter from the parts bag to fasten to a standard water spigot. Using the Quick Connect feature install one end of the tubing into the Quick Connect on the spigot adapter and the other end of the tubing into the sytem Input Quick Connect to the left of the sediment filter. This will carry water from the spigot into the filter. See the diagram below for a visual aid.

Step 3: Using the Quick Connect on the block carbon filter output of the system attach a piece of tubing that goes from there to your reservoir where the de-chlorinated water is to be stored for use. See the diagram below for a visual aid.