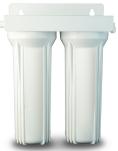

Filter Housings with Sediment and Block Carbon Filters.

Parts Bag Pieces: Hose Spigot Adapter, Shut Off Valve.

Quick Connect Locks.

Housing Wrench

Push Quick Connect Back

Push Tubing Into Hole

Attach Quick Connect Lock

## IN FROM FAUCET

Use the hose spigot adapter to connect to a faucet. Run a piece of white tubing from the spigot adapter to the input near the left of the sediment filter.

SEDIMENT FILTER is to be installed in the Incoming Side of the System

**BLOCK CARBON FILTER** SEDIMENT FILTER **OUT TO RESERVOIR** Please see our VIDEO at www.HTGSUPPLY.com for more info on the installation

and use of this product!

Tubing

Run a piece of white tubing from the right side of the block carbon filter out to a large container to be used as a reservoir for the purified water.

CARBON FILTER is to be installed in the outggoing Side of the System as shown.