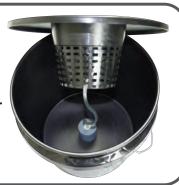

## 4-SITE HYDRO SYSTEM INSTRUCTIONS

It is recommended to place your buckets and pumps in their final resting place(s) to assure you have enough tubing for your system (20' of tubing is included).

Thread one end of your tubing down through the hole in the center of the lid. Attach an O2 Stone to that end of the tube.

Starting with your farthest bucket(s), run your tubing to your 571 GPH Air Pump and your 6-port air divider. Cut the tube and fix onto one of the divider ports. Jump any 2 ports together with a small piece of tubing to regulate airflow as shown here