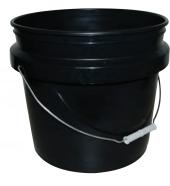

Repeat steps 2 and 3 for the other three (3) buckets (See photo at the top).

Fill each bucket with water and nutrient solution, just covering your grow medium.

Plug in your 571 GPH Air Pump

FEATURING THE GAME-CHANGING RHIZ®
BUCKET LID

## WHAT'S INCLUDED:

4 - O2 STONE

20' AIR TUBING

4 - 3.5Gal BUCKET