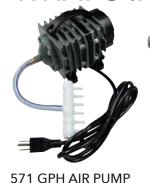

Starting with your farthest bucket(s), run your tubing to your 571 GPH Air Pump and your 6-port air divider. Cut the tube and fix onto one of the divider ports. Jump any 2 ports together with a small piece of tubing to regulate airflow as shown here

Repeat steps 2 and 3 for the other three (3) buckets (See photo at the top).

Fill each bucket with water and nutrient solution, just covering your grow medium.

Plug in your 571 GPH Air Pump

FEATURING THE GAME-CHANGING RHIZ®
BUCKET LID