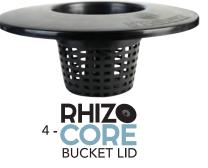

## 4-SITE HYDRO SYSTEM INSTRUCTIONS

It is recommended to place your buckets and pumps in their final resting place(s) to assure you have enough tubing for your system (20' of tubing is included).

Thread one end of your tubing down through the hole in the center of the lid. Attach an O2 Stone to that end of the tube.

Repeat steps 2 and 3 for the other three (3) buckets (See photo at the top).

Fill each bucket with water and nutrient solution, just covering your grow medium.

Plug in your 571 GPH Air Pump

FEATURING THE GAME-CHANGING RHIZ®
BUCKET LID