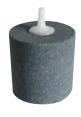

## 4-SITE HYDRO SYSTEM INSTRUCTIONS

It is recommended to place your buckets and pumps in their final resting place(s) to assure you have enough tubing for your system (20' of tubing is included).

Thread one end of your tubing down through the hole in the center of the lid. Attach an O2 Stone to that end of the tube.

## WHAT'S INCLUDED:

4 - O2 STONE

20' AIR TUBING

4 - 3.5Gal BUCKET