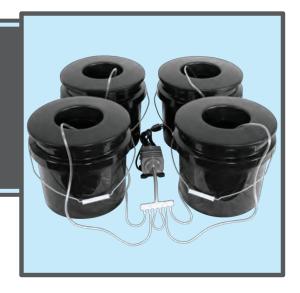

## 4-SITE HYDRO SYSTEM INSTRUCTIONS

It is recommended to place your buckets and pumps in their final resting place(s) to assure you have enough tubing for your system (20' of tubing is included).

Thread one end of your tubing down through the hole in the center of the lid. Attach an O2 Stone to that end of the tube.

Starting with your farthest bucket(s), run your tubing to your 571 GPH Air Pump and your 6-port air divider. Cut the tube and fix onto one of the divider ports. Jump any 2 ports together with a small piece of tubing to regulate airflow as shown here

Repeat steps 2 and 3 for the other three (3) buckets (See photo at the top).

Fill each bucket with water and nutrient solution, just covering your grow medium.

Plug in your 571 GPH Air Pump

FEATURING THE GAME-CHANGING RHIZ®
BUCKET LID