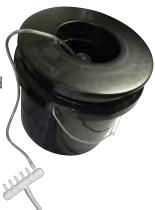

## INSTRUCTIONS

It is recommended to place your buckets and pumps in their final resting place(s) to assure you have enough tubing for your system (50' of tubing included)

Thread one end of your tubing down through a hole near the bottom of your RhizoCore bucket lid. Attach an O2 Stone to that end of the tube.