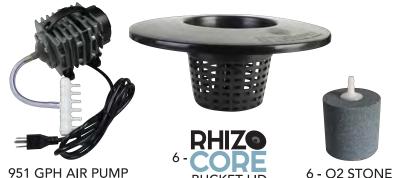

Starting with your farthest buckets, run your tubing to your 951 GPH Air Pump and your 6-port "T" adapter. Cut the tube with scissors or a knife and fix the tubing onto one of the ports on the adapter.

## WHAT'S INCLUDED:

50' AIR TUBING

6 - 3.5Gal BUCKET