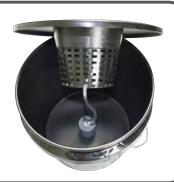

## INSTRUCTIONS

It is recommended to place your buckets and pumps in their final resting place(s) to assure you have enough tubing for your system (50' of tubing included)

Thread one end of your tubing down through a hole near the bottom of your RhizoCore bucket lid. Attach an O2 Stone to that end of the tube.