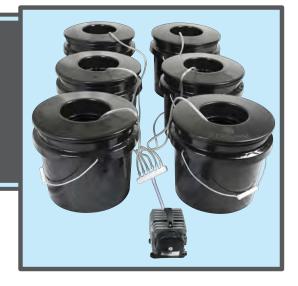

Repeat steps 2 and 3 for the other five (5) buckets (See photo at the top).

Fill each bucket with water just above the center "core" of the RhizoCore bucket Lid.

Plug in your 951 GPH Air Pump.

Happy Growing

## WHAT'S INCLUDED:

50' AIR TUBING

6 - 3.5Gal BUCKET