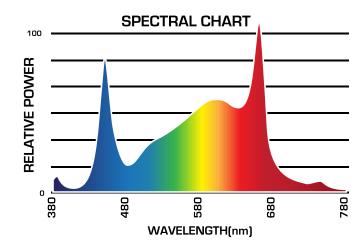

The AgroMax Advanced Full Spectrum (AFS) 1830 delivers powerful, uniform light coverage with its 6-bar design and of 1830 µmol PPF for full-cycle growing. Constructed with full-spectrum chips from Samsung and Mean Well drivers, this unit is top quality and build to last. The AFS-1830 features both on-board dimming and optional remote control for intensity management. Spectral boost is provided with added red, blue, UV, and IR LED chips to nourish your garden. The AFS-1830 operates on 120-277v power supplies and uses 720 watts for an extraordinary 2.54 µmol/watt!

## SPECS LIST:

Max Wattage: 720wDinInput Power: 120-277v 50/60hzWePPF (400-700nm): 1830 µmolWeDriver Model: Mean Well XLG-240SuitChip Model: Samsung LM561C - 5630Spectrum: AgroMax Advanced Full SpectrumAmperage: 6.0@120v, 3.0@240v, 2.7@277v