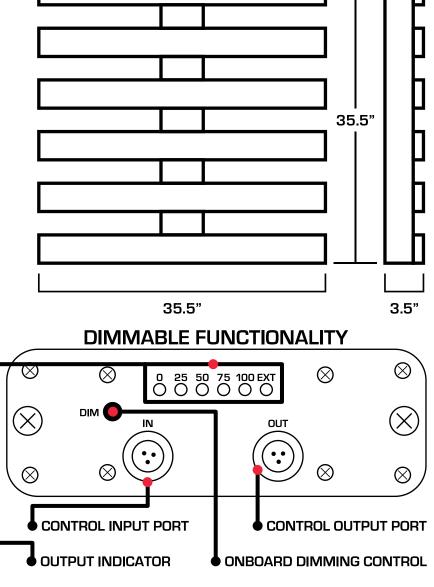

The AgroMax Advanced Full Spectrum (AFS) 1830 delivers powerful, uniform light coverage with its 6-bar design and of 1830 µmol PPF for full-cycle growing. Constructed with full-spectrum chips from Samsung and Mean Well drivers, this unit is top quality and build to last. The AFS-1830 features both on-board dimming and optional remote control for intensity management. Spectral boost is provided with added red, blue, UV, and IR LED chips to nourish your garden. The AFS-1830 operates on 120-277v power supplies and uses 720 watts for an extraordinary 2.54 µmol/watt!

## FEATURES:

2'

1'

O'

1'

2'

Full Spectrum UV and IR Grow Light Samsung chips and Mean Well driver On Board Dimming Functions Remote Control Capabilities (UP TO 100 FIXTURES | Not Included) Marine Grade Aluminum Contstruction Includes heavy-duty rope ratchet hangers Includes power cord w/standard NEMA 5-15 grounded plug

Dimensions: 35.5" x 35.5" x 2.5" Weight: 37lbs Warranty: 3 Year Suitable for Damp Locations

AGROMAX™ AFS-1830 22" MOUNTING HEIGHT | 4X4 REFLECTIVE TENT

1'

2'

1108 1082

AgroMax<sup>™</sup> ////

1'

O'