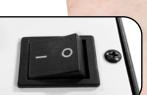

## **FEATURES:**

- Precise combination of full-spectrum plus red and blue wavelengths
- 34% higher PPF than the previous generation
- Upgradeable efficient modular LED POD design
- Dust and moisture resistant conformal coating
- 6' grounded power cord, on/off switch, wire hangers
- 2-year warranty

WIRE HANGERS

6' POWER CORD

1.0

0.5

380

CORD RECEPTACLE

- 2.44 µmol/watt - PPF: 453.6 µmol -Chip Count: 672 Diodes (224 PER POD) -Input Voltage: 120V -100,000+ hour lifespan -LED Wattage: 270w -Power Draw: 180w - Voltage: 85-264v AC - 50/60Hz -PF: ~0.98 -THD: 10% on 120VAC -Amperage: 1.5 A @ 120V -Dimensions: 20" x 9.5" x 2.5"