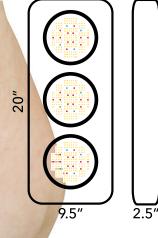

WIRE HANGERS

6' POWER CORD

1.0

0.5

380

CORD RECEPTACLE

- 2.44 µmol/watt - PPF: 453.6 µmol -Chip Count: 672 Diodes (224 PER POD) -Input Voltage: 120V -100,000+ hour lifespan -LED Wattage: 270w -Power Draw: 180w - Voltage: 85-264v AC - 50/60Hz -PF: ~0.98 -THD: 10% on 120VAC -Amperage: 1.5 A @ 120V -Dimensions: 20" x 9.5" x 2.5"