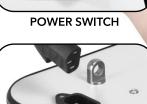

## **FEATURES:**

- Precise combination of full-spectrum plus red and blue wavelengths
- 34% higher PPF than the previous generation
- Upgradeable efficient modular LED POD design
- Dust and moisture resistant conformal coating
- 6' grounded power cord, on/off switch, wire hangers
- 2-year warranty

WIRE HANGERS

6' POWER CORD

1.0

0.5

380

CORD RECEPTACLE

- 2.44 µmol/watt - PPF: 453.6 µmol -Chip Count: 672 Diodes (224 PER POD) -Input Voltage: 120V -100,000+ hour lifespan -LED Wattage: 270w -Power Draw: 180w - Voltage: 85-264v AC - 50/60Hz -PF: ~0.98 -THD: 10% on 120VAC -Amperage: 1.5 A @ 120V -Dimensions: 20" x 9.5" x 2.5"