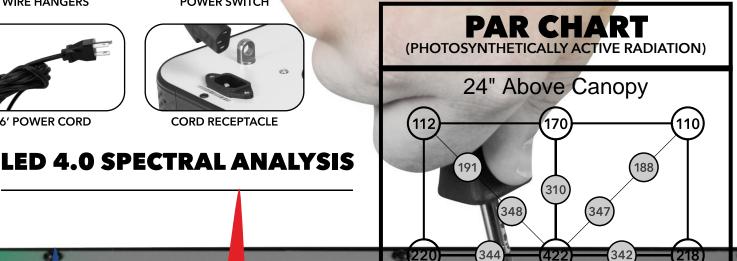

## **ILEDL** GROWLIGHT 270 Watt Full-Spectrum SMD LED

HTG Supply Model 4.0 LED grow lights utilize a blend of cutting-edge surface mount device (SMD) chips to deliver an enhanced full spectrum with 34% higher PPF than the previous 3.0 models. Each 4.0 LED POD features a precise 224-chip array of full-spectrum white chips combined with horticultural-grade red and blue for maximum plant growth and flower production. Bright white 3000K and 5000K chips provide powerful canopy-penetrating light that covers the entire photosynthetically active radiation (PAR) range. Strategically integrated 660nm red and 440nm blue booster chips emphasize key photosynthetic plant responses to enhance flavors and increase flower yields. This precise combination/distribution of wavelengths produces a well-balanced spectrum that is finely tuned for full-cycle cultivation and maximum indoor plant yields.