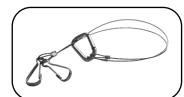

## **FEATURES:**

- Precise combination of full-spectrum plus red and blue wavelengths
- 34% higher PPF than the previous generation
- Upgradeable efficient modular LED POD design
- Dust and moisture resistant conformal coating
- 6' grounded power cord, on/off switch, wire hangers
- 2-year warranty

WIRE HANGERS

6' POWER CORD

1.0

380

CORD RECEPTACLE

ഹ **SPECS LIST:** - 2.44 µmol/watt - PPF: 907.2 µmol -Chip Count: 1,344 Diodes (224 PER POD) -Input Voltage: 120V -100,000+ hour lifespan ŝ -LED Wattage: 540w -Power Draw: 360w 3 - Voltage: 85-264v AC - 50/60Hz -PF: ~0.98 -THD: 10% on 120VAC -Amperage: 3A @ 120V -Dimensions: 21.5" x 14.75" x 2.5"