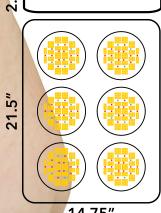

WIRE HANGERS

6' POWER CORD

1.0

380

CORD RECEPTACLE

ഹ **SPECS LIST:** - 2.44 µmol/watt - PPF: 907.2 µmol -Chip Count: 1,344 Diodes (224 PER POD) -Input Voltage: 120V -100,000+ hour lifespan ŝ -LED Wattage: 540w -Power Draw: 360w 3 - Voltage: 85-264v AC - 50/60Hz -PF: ~0.98 -THD: 10% on 120VAC -Amperage: 3A @ 120V -Dimensions: 21.5" x 14.75" x 2.5"