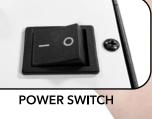

## **FEATURES:**

- Precise combination of full-spectrum plus red and blue wavelengths
- 34% higher PPF than the previous generation
- Upgradeable efficient modular LED POD design
- Dust and moisture resistant conformal coating
- 6' grounded power cord, on/off switch, wire hangers
- 2-year warranty

WIRE HANGERS

6' POWER CORD

1.0

380

CORD RECEPTACLE

ഹ **SPECS LIST:** - 2.44 µmol/watt - PPF: 907.2 µmol -Chip Count: 1,344 Diodes (224 PER POD) -Input Voltage: 120V -100,000+ hour lifespan ŝ -LED Wattage: 540w -Power Draw: 360w 3 - Voltage: 85-264v AC - 50/60Hz -PF: ~0.98 -THD: 10% on 120VAC -Amperage: 3A @ 120V -Dimensions: 21.5" x 14.75" x 2.5"