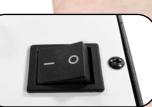

## **FEATURES:**

- Precise combination of full-spectrum plus red and blue wavelengths
- 34% higher PPF than the previous generation
- Upgradeable efficient modular LED POD design
- Dust and moisture resistant conformal coating
- 6' grounded power cord, on/off switch, wire hangers
- 2-year warranty

WIRE HANGERS

6' POWER CORD

1.0

380

CORD RECEPTACLE

ഹ **SPECS LIST:** - 2.44 µmol/watt - PPF: 907.2 µmol -Chip Count: 1,344 Diodes (224 PER POD) -Input Voltage: 120V -100,000+ hour lifespan ŝ -LED Wattage: 540w -Power Draw: 360w 3 - Voltage: 85-264v AC - 50/60Hz -PF: ~0.98 -THD: 10% on 120VAC -Amperage: 3A @ 120V -Dimensions: 21.5" x 14.75" x 2.5"