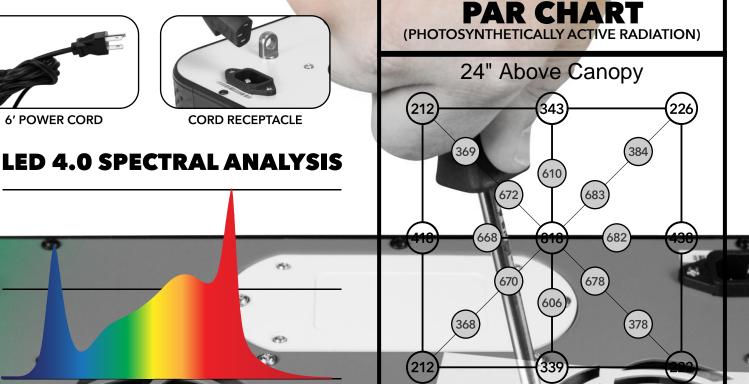

## **ILEDL** GROWLIGHT 540 Watt Full-Spectrum SMD LED

HTG Supply Model 4.0 LED grow lights utilize a blend of cutting-edge surface mount device (SMD) chips to deliver an enhanced full spectrum with 34% higher PPF than the previous 3.0 models. Each 4.0 LED POD features a precise 224-chip array of full-spectrum white chips combined with horticultural-grade red and blue for maximum plant growth and flower production. Bright white 3000K and 5000K chips provide powerful canopy-penetrating light that covers the entire photosynthetically active radiation (PAR) range. Strategically integrated 660nm red and 440nm blue booster chips emphasize key photosynthetic plant responses to enhance flavors and increase flower yields. This precise combination/distribution of wavelengths produces a well-balanced spectrum that is finely tuned for full-cycle cultivation and maximum indoor plant yields.