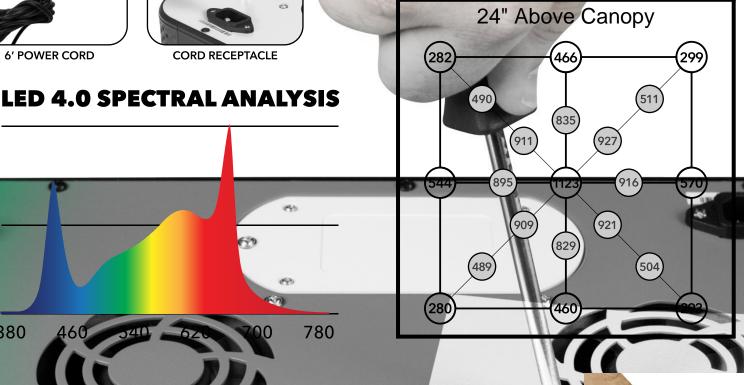

-Chip Count: 1,792 Diodes (224 PER POD)

- Voltage: 85-264v AC - 50/60Hz

-Dimensions: 26.75" x 14.75" x 2.5"

26.75"

**PAR CHART** (PHOTOSYNTHETICALLY ACTIVE RADIATION)

14.75"

2.5"

CUHUNDHIHI