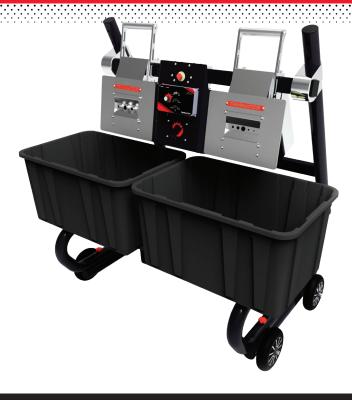

# **TRIMINATOR® BUCKMASTER PRO SPECIFICATIONS**

## **MACHINE SPECS**

HEIGHT 57 INCHES WIDTH 50.5 INCHES LENGTH 36.75 INCHES WEIGHT 240 POUNDS

#### MORE ABOUT ...

The Triminator® Buckmaster pro is built for commercial ag with an innovative design that doubles the production of traditional buckers.

Designed with two operator stations , the Buckmaster Pro is built for speed, with twice the bucking power of the standard Buckmaster. The stainless steel and aluminum construction is built to last, and washdown grade components make cleaning fast and easy. Finally, customizable height, ergonomic material holders, and an emergency stop keep operators safe and productive.