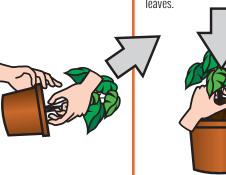

Transfer: Carefully tip and remove a plant from its old container, keeping its root ball intact. If plants are pot-bound, gently loosen the roots for better soil-to-root contact.

Planting: Add a layer of mix at the bottom of the new container, leaving space for plantings. Depth and amount needed will depend on pot and plant sizes. Center or place plants as desired, and fully cover the roots with fresh mix, leaving a 1-2-inch space at the top for watering. Gently press the mix down and brush excess away from stems or leaves.