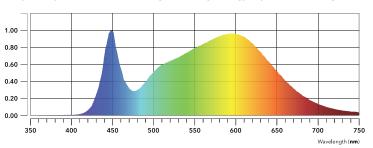

# **NextLight Full Spectrum LED**

**NextLight** fixtures emit a full spectrum, bright white light which is more sun-like than even your traditional HPS. Using this spectrum you can expect tighter internodal spacing and better overall quality.

**NextLight's Full Spectrum** is easy to work under and provides the same sun-like qualities plants love without the negatives of high energy requirements and high heat.