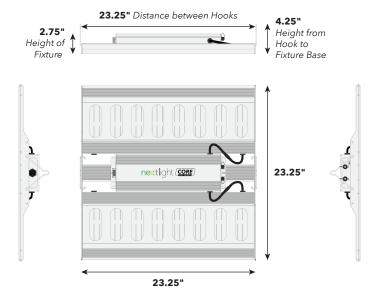

# next in the CORE











**ONBOARD & EXT** DIMMING





**WET RATED** 



FULL WARRANTY

5 YEAR









# next in terms of the content of the



# **Package Contents**

- 1 Fixture x1
- 2 Fixture Hooks x2
- 3 NextLight Pro Series Power Cord (10') x1 (see available Power Cord Voltage Options)
- 4 NextLight Pro Series Control Cable (10') x1





#### **Power Cord Voltage Options**









#### **Product Dimensions**



# **Technical Specifications**

| SPECIFICATION         | NEXTLIGHT CORE PRO                       |
|-----------------------|------------------------------------------|
| Operating Voltage     | 120-277 VAC                              |
| Operating Frequency   | 50/60 Hz                                 |
| Input Current         | 1.75A @ 120V, 0.88A @ 240V, 0.76A @ 277V |
| PPF                   | 530                                      |
| Energy Use            | 210 Watts (205W @ 277V)                  |
| PPF/Watt              | 2.6                                      |
| Operating Temperature | -4°F to 104°F (-20°C to 40°C)            |
| BTU Output            | 720                                      |
| Dimensions (in)       | 23.25 x 23.25 x 2.75                     |
| Dimen