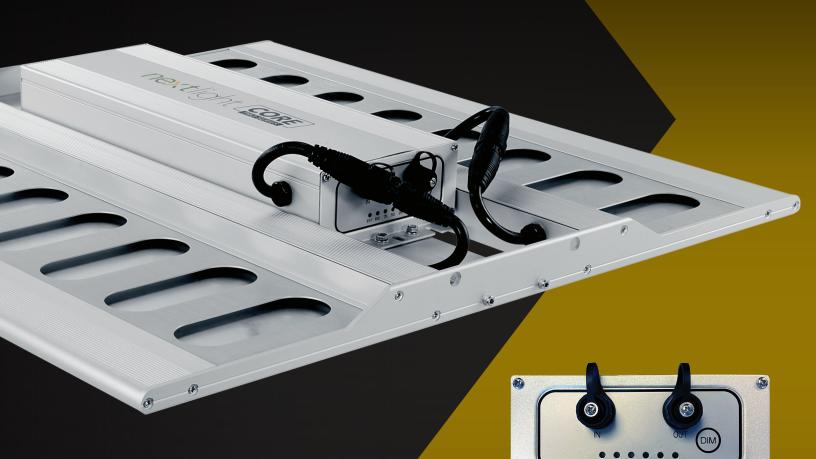

# **Package Contents**

- 1 Fixture x1
- 2 Fixture Hooks x2
- 3 NextLight Pro Series Power Cord (10') x1 (see available Power Cord Voltage Options)
- 4 NextLight Pro Series Control Cable (10') x1

# **Onboard Dimmer**

The Onboard Dimmer allows you to toggle Dim values of 0%, 25%, 50%, 75%, 100% and EXT for external use with *NextLight Control Pro* or *NextLight Adapt Pro*.