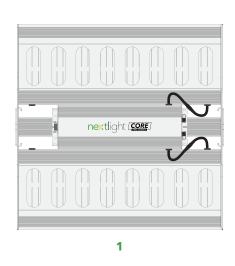

#### **Product Dimensions**

# **Onboard Dimmer**

The Onboard Dimmer allows you to toggle Dim values of 0%, 25%, 50%, 75%, 100% and EXT for external use with *NextLight Control Pro* or *NextLight Adapt Pro*.