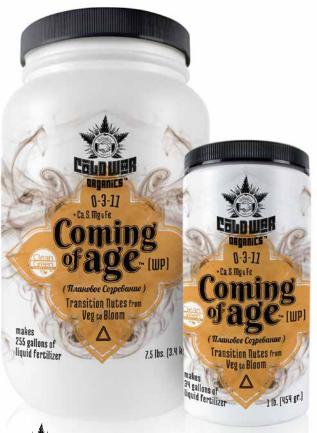

## Coming of Age is available in 1 lb. and 7.5 lb. containers

Products below are shown at  $\sim 50\%$  scale

Coming of Age is a wettable powder (WP) specifically designed to give cannabis the nutrients it needs as it transitions from the vegetative to the flowering stage. Cannabis at this stage requires surprisingly small amounts of phosphate compared with potash, and it's essential that secondary macro-nutrients are available during the development of trichomes.

## Coming of Age is Clean Green Certified.™

This product is compliant with organic production standards as outlined by the National Organic Program (NOP) of the USDA.

Coming of Age - 1 ll

Coming of Age - 7.5 lbs.