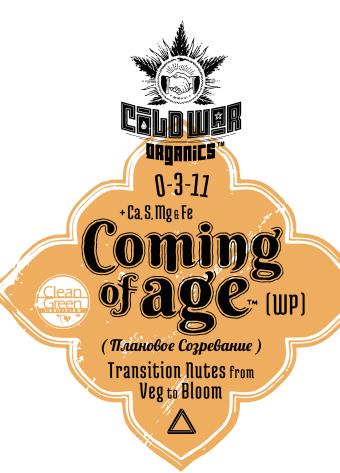

## Coming of Age is available in 1 lb. and 7.5 lb. containers

Products below are shown at  $\sim 50\%$  scale

Coming of Age is a wettable powder (WP) specifically designed to give cannabis the nutrients it needs as it transitions from the vegetative to the flowering stage. Cannabis at this stage requires surprisingly small amounts of phosphate compared with potash, and it's essential that secondary macro-nutrients are available during the development of trichomes.

## Coming of Age is Clean Green Certified.™

This product is compliant with organic production standards as outlined by the National Organic Program (NOP) of the USDA.

Coming of Age - 1 ll

Coming of Age - 7.5 lbs.